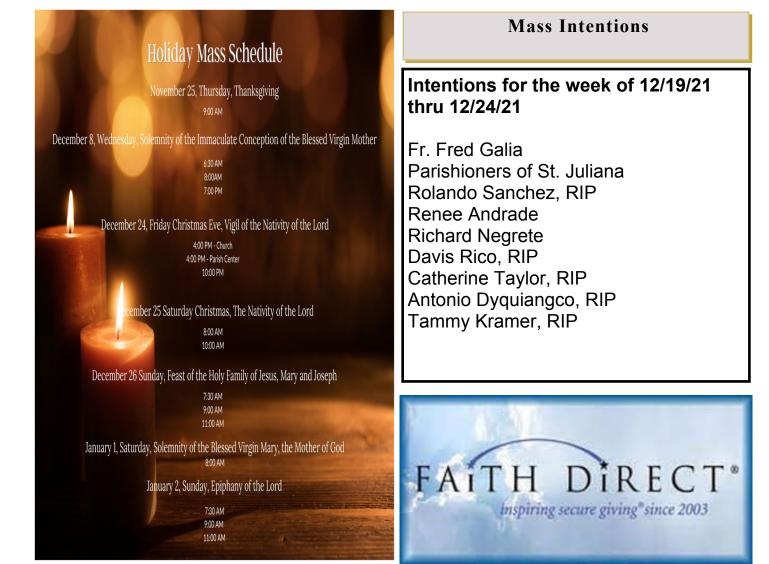

, because of our participation in the Eucharist, we too bear within ourselves the living

Christ. To whom, or to what situation, do we need to bear Christ this Christmas? Indeed, throughout the year, how selflessly do we set our own concerns aside? How eagerly—"in haste"—do we, disregarding difficulties, traverse whatever dangerous terrain needs conquering to be of service to another?

## **TODAY'S READINGS**

Micah 5:1–4a Psalm 80:2–3, 15–16, 18–19 Hebrews 10:5–10 Luke 1:39–45

where she entered the house of Zechariah and greeted Elizabeth hill country in haste to a town of Judah Mary set out and traveled to the Luke 1:39–40

Copyright © J.S. Paluch Co. Inc. Photos: © Inc / ShutterStock, © gomolach / AdobeStock Excerpts from the *Lectionary for Mass* © 2001, 1998, 1997, 1986, 1970, CCD.





As a parish, we strive to be good stewards of our resources. Many parishioners now using *Faith Direct* to fulfill their generous stewardship commitments to our parish and the wider church through electronic donations. We are aware that fewer parishioners are using their envelopes that we mail out. Would you help us to reduce our envelope and postage expense and at the same time support St. Juliana Falconieri Catholic Parish in a secure and convenient way by enrolling with *Faith Direct*? Enrollment in this program is easy; pick up an enrollment form in the back of the church or visit or phone the parish office for stepby-step help, or by visiting **faith.direct/CA850** to enroll securely on line.

May God bless your stewardship to our parish community!

Fr. Michael Pontarelli, O.S.M.